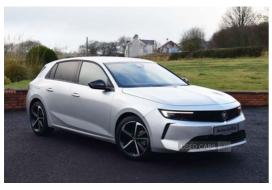

## Vauxhall Astra 1.2 Turbo 130 Griffin | 2025

## \* HEATED SEATS - REVERSING CAMERA \*

£21,490

| Miles:        | 5      |
|---------------|--------|
| Fuel Type:    | Petrol |
| Transmission: | Manual |
| Colour:       | Silver |
| T D           |        |