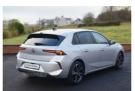

## Vauxhall Astra 1.2 Turbo 130 Griffin | 2025

## \* HEATED SEATS - REVERSING CAMERA \*

£21,490

| Miles:        | 5      |
|---------------|--------|
| Fuel Type:    | Petrol |
| Transmission: | Manual |
| Colour:       | Silver |
| T D           |        |