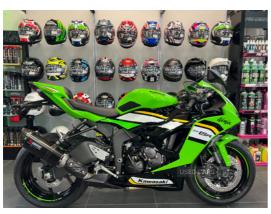

## Kawasaki Ninja 2025 KAWASAKI NINJA ZX6R IN LIME GREEN | 2025

**PERFORMANCE EDITION** 

2025 KAWASAKI ZX6R. THE ZX6R IS BACK IN LIME GREEN! FEATURES INCLUDE POWER MODES, TRACTION CONTROL, QUICKSHIFTER, ABS, ASSIST AND SLIPPER CLUTCH, KAWASAKI INTELLIGENT BRAKE SYSTEM. WITH RACE BASED ENGINE AND CHASSIS PERFORMANCE OPTIMISED FOR THE STREET, COMPACT NEW HEADLIGHTS ARE A KEY ELEMENT OF THE NINJA ZX6RS NEW FACE. PERFORMANCE EDITION INCLUDES A TFT SCREEN PROTECTOR, TINTED WIND SCREEN, AKRAPOVIC EXHAUST, TANK AND KNEE PADS AND A KEY RING FOR JUST £11871 NOW IN STOCK NOW AT FIVE TIME WINNER OF KAWASAKI DEALER OF THE YEAR. COLERAINE KAWASAKI

£11,871

**Fuel Type:** Petrol Colour: LIME GREEN

**Engine Size:** 636

Tax Band:

Over 600 (£117 p/a)