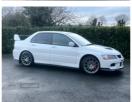

## Mitsubishi Lancer Evolution Evo 9 mr | 2024 ABSOLUTELY IMMACULATE NOT MANY LIKE THIS

£36,995

Miles: 83000
Fuel Type: Petrol
Colour: White
Engine Size: 1997

Tax Band:

Petrol/Diesel (£195 p/a)

Body Style:SaloonReg:TXZ7143

Jap Mitsubishi Evo 9 MR

2006

134k km approx 83000 miles

Six speed manual

New link G4x Ecu and mapped by Lee Lipton

All safety features added

High and low boost

390hp high

340hp low

Lowered 35 Elbaich springs

Ohlins shocks

Under board bracing kit at front,

Defi boost gauge

New Organic Excedy clutch

New timing belt and balance shaft belt kit

Brand new Speedline Turini alloys