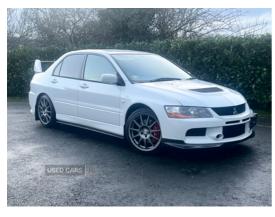

## Mitsubishi Lancer Evolution Evo 9 mr | 2024 ABSOLUTELY IMMACULATE NOT MANY LIKE THIS

£36,995

Miles: 83000
Fuel Type: Petrol
Colour: White
Engine Size: 1997

Tax Band:

Petrol/Diesel (£195 p/a)

Body Style:SaloonReg:TXZ7143

Jap Mitsubishi Evo 9 MR

2006

134k km approx 83000 miles

Six speed manual

New link G4x Ecu and mapped by Lee Lipton

All safety features added

High and low boost

390hp high

340hp low

Lowered 35 Elbaich springs

Ohlins shocks

Under board bracing kit at front,

Defi boost gauge

New Organic Excedy clutch

New timing belt and balance shaft belt kit

Brand new Speedline Turini alloys