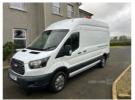

## Ford Transit 2.0 TDCi 130ps H3 Van | 2017 NEW ENGINE, INJECTORS AND TURBO SUPPLIED AND FITTED BY FORD

£7,995 + VAT

Body Style: Van

Reg: FE17VLF