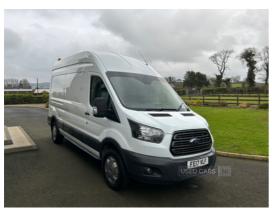

## Ford Transit 2.0 TDCi 130ps H3 Van | 2017 NEW ENGINE, INJECTORS AND TURBO SUPPLIED AND FITTED BY FORD

£7,995 + VAT

Body Style: Van

Reg: FE17VLF