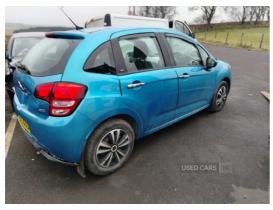

## Citroen C3 1.1i VT 5dr | Jan 2011

| Fuel Type:       | Petrol       |
|------------------|--------------|
| Transmission:    | Manual       |
| Colour:          | Blue         |
| Engine Size:     | 1124         |
| Tax Band:        | E (£195 p/a) |
| Body Style:      | Hatchback    |
| Insurance group: | 5E           |
| Reg:             | CRZ3009      |