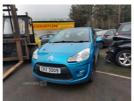

## Citroen C3 1.1i VT 5dr | Jan 2011

| Fuel Type:       | Petrol       |
|------------------|--------------|
| Transmission:    | Manual       |
| Colour:          | Blue         |
| Engine Size:     | 1124         |
| Tax Band:        | E (£195 p/a) |
| Body Style:      | Hatchback    |
| Insurance group: | 5E           |
| Reg:             | CRZ3009      |