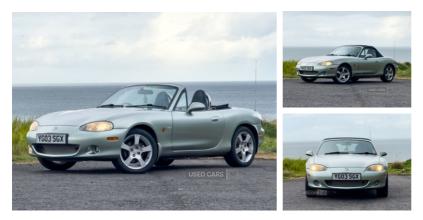

## Mazda MX-5 1.8i Nevada 2dr | Mar 2003 FULLMOT- 4NEWTYRES- FULLYSERVICE

For Sale: 2003 Mazda MX-5 Nevada - With the good weather finally here, now's the perfect time to enjoy a classic little roadster-and this 2003 Mazda MX-5 Nevada is ready to hit the road.Mileage: Just 88,000 milesMOT: Full yearCondition: Fully serviced, with 4 brand new tyresExtras: Soft-top roof in great condition-ideal for sunny daysThis car has been well looked after and is in good shape for its age. There are a few light scratches on the driver's side rear alloy rim from some less-than-perfect parking, but it's a cheap and easy fix.The iconic MX-5 handling paired with Mazda's renowned reliability makes this the perfect summer car or a fun weekend toy.Only selling due to the purchase of another vehicle.Get in touch to arrange a viewing or test drive-you won't be disappointed

# £2,850 O.N.O

| 87000        |
|--------------|
| Petrol       |
| Manual       |
| Silver       |
| 1840         |
| 210          |
| K (£430 p/a) |
| Convertible  |
| YG03SGX      |
|              |