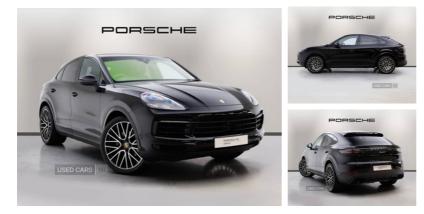

## Porsche Cayenne 5dr Tiptronic S | 2019 SPORTS EXHAUST SYSTEM + BOSE

Additional specification includes: Adaptive Air Suspension | Porsche Dynamic Chassis Control (PDCC) | Rear-Axle Steering | Sports Exhaust in Black | 22" RS Sypder Design Wheels | Heated Windscreen | Comfort Seats | Heated Seats | BOSE Surround Sound System | PDLS Plus | Privacy Glass | Head -up Display | Night View Assist | Two Year Porsche Approved Warranty | Two Year Porsche Roadside Assistance | Video Of Car Available On Request | Call a member of our team on 02890389999