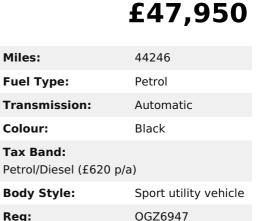

## Porsche Cayenne 5dr Tiptronic S | 2019 SPORTS EXHAUST SYSTEM + BOSE

Additional specification includes: Adaptive Air Suspension | Porsche Dynamic Chassis Control (PDCC) | Rear-Axle Steering | Sports Exhaust in Black | 22" RS Sypder Design Wheels | Heated Windscreen | Comfort Seats | Heated Seats | BOSE Surround Sound System | PDLS Plus | Privacy Glass | Head -up Display | Night View Assist | Two Year Porsche Approved Warranty | Two Year Porsche Roadside Assistance | Video Of Car Available On Request | Call a member of our team on 02890389999