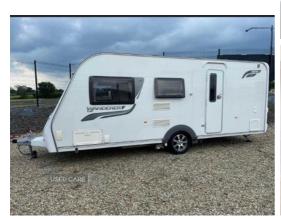

## Coachman Amara 520/4 17ft/4 | Mar 2011 WANDERER BY WANDAHOME

£8,900 O.N.O

This special edition of the Coachman Amara branded as Wanderer by Wandahome who are/were retailers of this van.

In excellent condition, this well constructed caravan, has fitted microwave, gas cooker and fridge powered by electric / or gas. The heating and hot water are also powered by electric and gas, The rear bathroom has a shower cubicle plus a washhand basin and toilet. Everything is in first class condition .