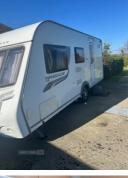

## Coachman Amara 520/4 17ft/4 | Mar 2011 WANDERER BY WANDAHOME

£8,900 O.N.O

This special edition of the Coachman Amara branded as Wanderer by Wandahome who are/were retailers of this van.

In excellent condition, this well constructed caravan, has fitted microwave, gas cooker and fridge powered by electric / or gas. The heating and hot water are also powered by electric and gas, The rear bathroom has a shower cubicle plus a washhand basin and toilet. Everything is in first class condition .