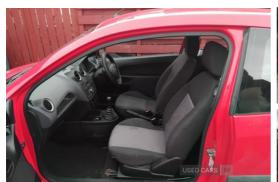

## **Vehicle Features**

2 outer rear head restraints, 3 rear 3 point seatbelts, 14" steel spare wheel, 60/40 split folding rear seat, ABS, Body colour bumpers, Driver's seat height adjustment, Driver and passenger airbags, Electric front windows + drivers one touch, Front head restraints, Front seat back map pockets, Immobiliser, Kyoto cloth upholstery, Luggage compartment lighting, PAS, Rear wiper, Remote central double locking, Remote tailgate release, Theatre dimming interior lights

£1,200 o.N.O

| Miles:           | 114677       |
|------------------|--------------|
| Fuel Type:       | Petrol       |
| Transmission:    | Manual       |
| Colour:          | Red          |
| Engine Size:     | 1242         |
| CO2 Emission:    | 142          |
| Tax Band:        | F (£215 p/a) |
| Body Style:      | Hatchback    |
| Insurance group: | 08E          |
| Reg:             | Pjz7988      |