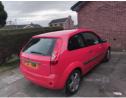

## Ford Fiesta 1.25 Style 3dr | Sep 2006 2006 FORD FIESTA

2006 fiesta
Just serviced and mot'd
Great driving car
Easy to insure for 1st time driver
Good looking wee car with alloys and good tyres all round
1st to see will buy
Well priced
Call henry 07709309415

£1,200 o.N.O

| Miles:           | 114677       |
|------------------|--------------|
| Fuel Type:       | Petrol       |
| Transmission:    | Manual       |
| Colour:          | Red          |
| Engine Size:     | 1242         |
| CO2 Emission:    | 142          |
| Tax Band:        | F (£215 p/a) |
| Body Style:      | Hatchback    |
| Insurance group: | 08E          |
| Reg:             | Pjz7988      |